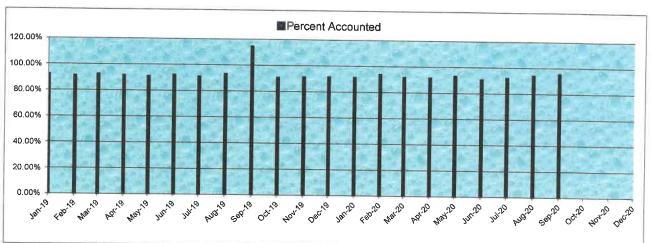

- 10. **Review Operations Report and authorize repairs**. President Parker recognized Mr. Gehrke, who presented the Operations Report dated October 20, 2020 and a list of delinquent accounts, copies of which are attached hereto as *Exhibit H*. Mr. Gehrke reported that 94.69% of the water pumped was billed for the period September 1, 2020 through September 30, 2020.
  - Mr. Gehrke reported on various maintenance items.