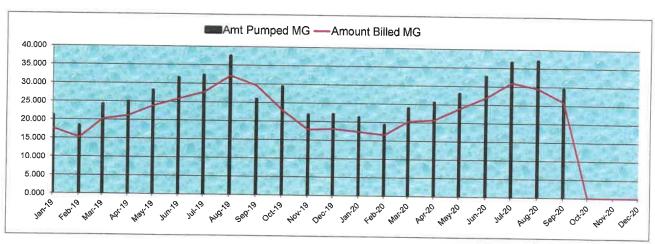

- 10. **Review Operations Report and authorize repairs**. President Parker recognized Mr. Gehrke, who presented the Operations Report dated October 20, 2020 and a list of delinquent accounts, copies of which are attached hereto as *Exhibit H*. Mr. Gehrke reported that 94.69% of the water pumped was billed for the period September 1, 2020 through September 30, 2020.
  - Mr. Gehrke reported on various maintenance items.